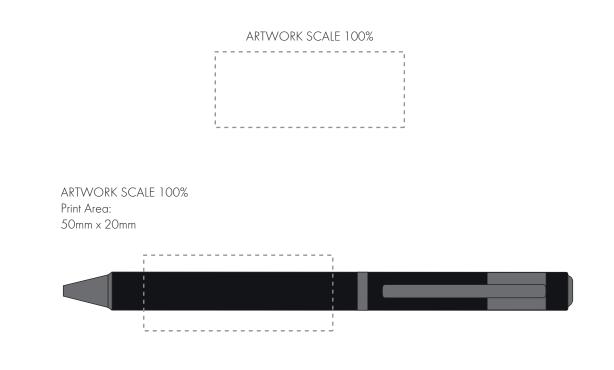

## The dashed line is to demonstrate print area and will not appear on your printed item