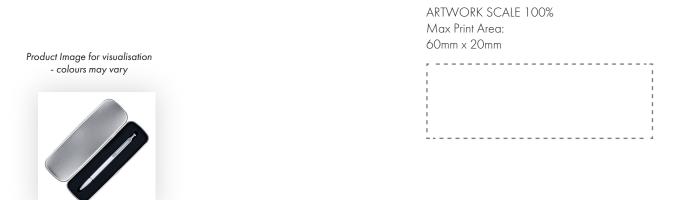

The dashed line is to demonstrate print area and will not appear on your printed item