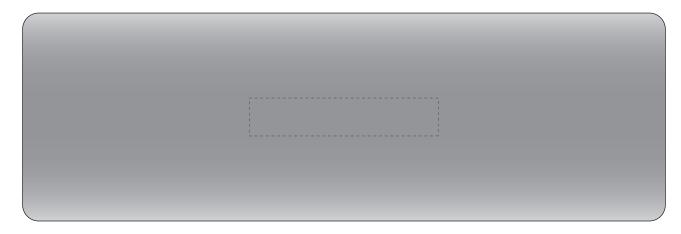

## **PANTONE REFERENCE(S)**

Colour 1

ARTWORK SCALE 100% Lid Print Area: 50mm x 10mm

Product Image for visualisation - colours may vary

## The dashed line is to demonstrate print area and will not appear on your printed item