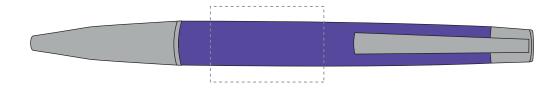

Product and Artwork Proof ERSKINE

Your Ref: Quantity: Product Code: TPC280701
Our Ref: Version: 1 Product Colour: PURPLE

## **PANTONE REFERENCE(S)**

ARTWORK SCALE 100% Front Print Area: 30mm x 20mm

Product Image for visualisation - colours may vary

## The dashed line is to demonstrate print area and will not appear on your printed item