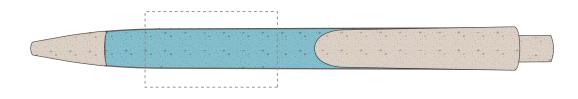

## PANTONE REFERENCE(S)

Product and Artwork Proof

Colour !

ARTWORK SCALE 100%

ARTWORK SCALE 100% Standard Print Area: 35mm x 20mm

Product Image for visualisation - colours may vary

The dashed line is to demonstrate print area and will not appear on your printed item