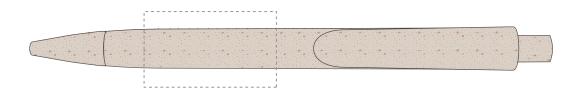

## PANTONE REFERENCE(S)

Product and Artwork Proof

Colour !

ARTWORK SCALE 100%

ARTWORK SCALE 100% Standard Print Area: 35mm x 20mm

Product Image for visualisation - colours may vary

The dashed line is to demonstrate print area and will not appear on your printed item