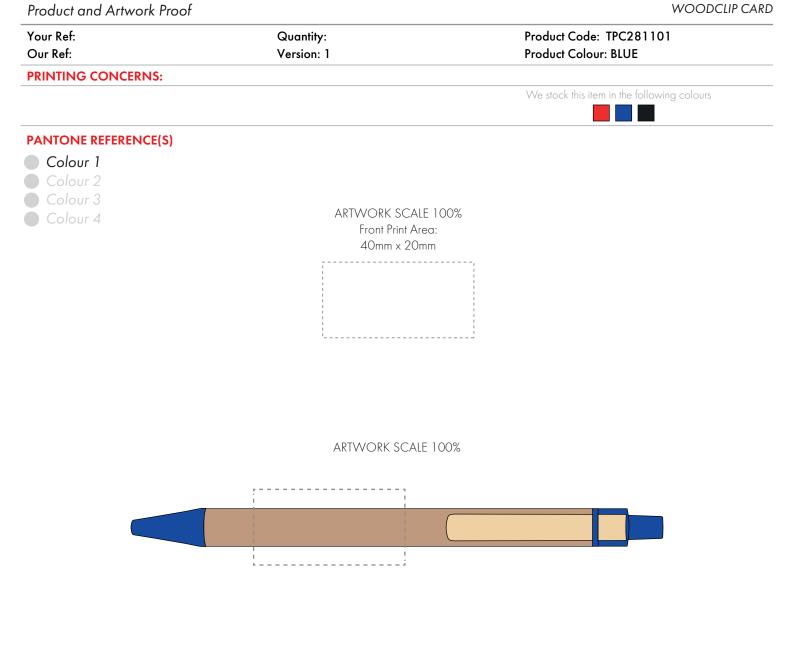

Product Image for visualisation - colours may vary

The dashed line is to demonstrate print area and will not appear on your printed item