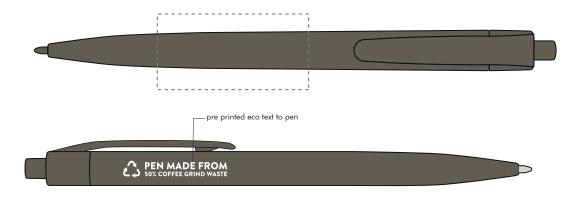

**COFFEE PEN** Product and Artwork Proof

Your Ref: Quantity: Product Code: TPC360101 Our Ref: Product Colour: BROWN Version: 1

**PRINTING CONCERNS:** 

We stock this item in the following colours

## **PANTONE REFERENCE(S)**

Colour 1

ARTWORK SCALE 100% Front Print Area: 40mm x 20mm

Product Image for visualisation - colours may vary

## The dashed line is to demonstrate print area and will not appear on your printed item