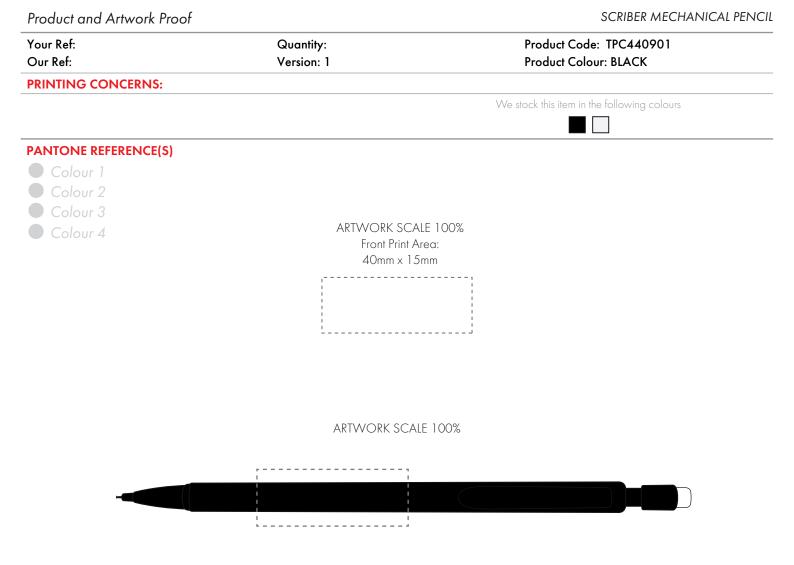

Product Image for visualisation - colours may vary

The dashed line is to demonstrate print area and will not appear on your printed item