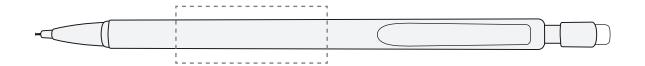

## The dashed line is to demonstrate print area and will not appear on your printed item