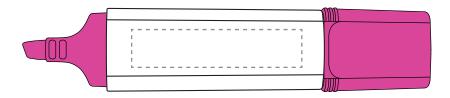

## **PANTONE REFERENCE(S)**

Colour 1

Colour 2

Colour 3

Colour 4

ARTWORK SCALE 100% Standard Print Area: 45mm x 10mm

Product Image for visualisation - colours may vary

## The dashed line is to demonstrate print area and will not appear on your printed item