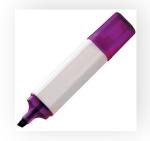

Your Ref: Quantity: Product Code: TPC441301
Our Ref: Version: 1 Product Colour: PURPLE

## **PANTONE REFERENCE(S)**

Colour 1

Colour 2

Colour 3

Colour 4

ARTWORK SCALE 100% Standard Print Area: 45mm x 10mm

Product Image for visualisation - colours may vary