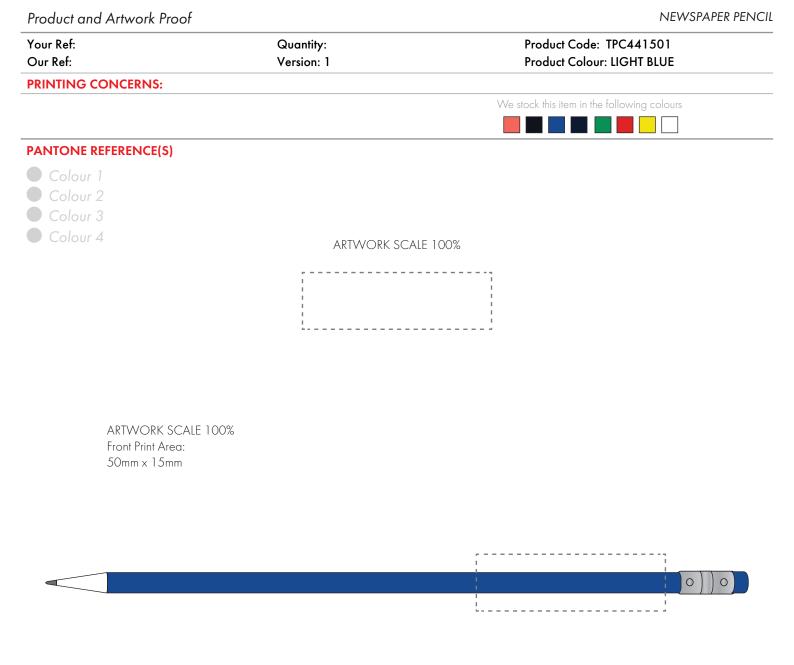

Product Image for visualisation - colours may vary

The dashed line is to demonstrate print area and will not appear on your printed item