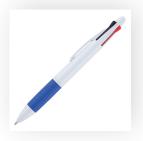

Your Ref: Quantity: Product Code: TPC442701
Our Ref: Version: 1 Product Colour: BLUE

## **PANTONE REFERENCE(S)**

Colour 1

Colour 2

Colour 3

Colour 4

ARTWORK SCALE 100% Side Print Area: 38mm x 7mm

Product Image for visualisation - colours may vary