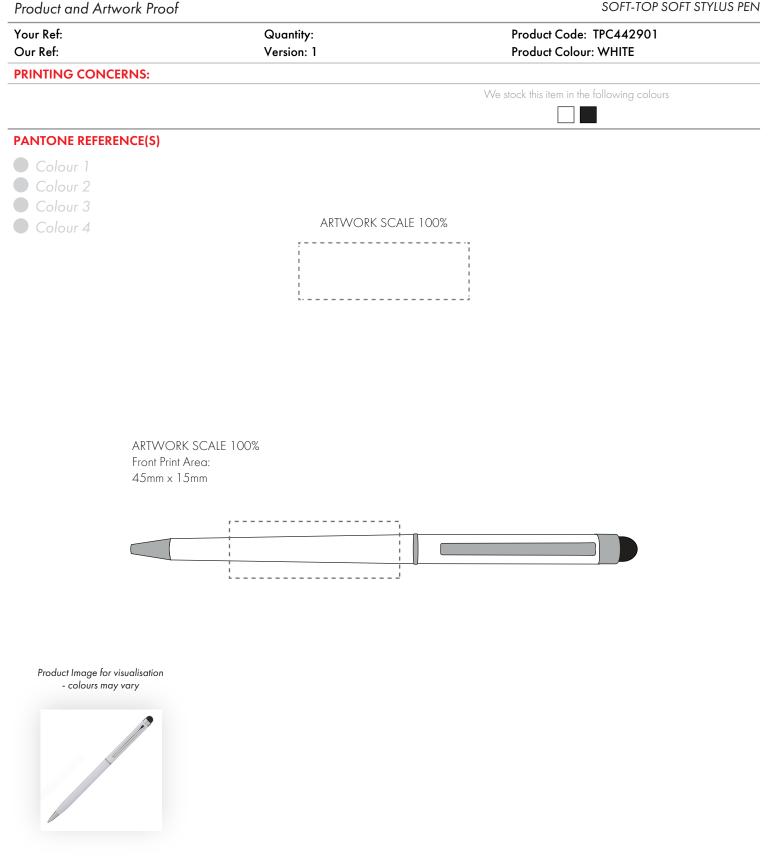

The dashed line is to demonstrate print area and will not appear on your printed item