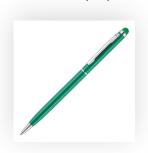

## **PANTONE REFERENCE(S)**

Colour 1

Colour 2

Colour 3

Colour 4

ARTWORK SCALE 100% Front Print Area: 45mm x 15mm

Product Image for visualisation
- colours may vary