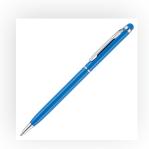

Your Ref: Quantity: Product Code: TPC442902
Our Ref: Version: 1 Product Colour: LIGHT BLUE

## **PANTONE REFERENCE(S)**

Colour 1

Colour 2

Colour 3

Colour 4

ARTWORK SCALE 100% Front Print Area: 45mm x 15mm

Product Image for visualisation - colours may vary