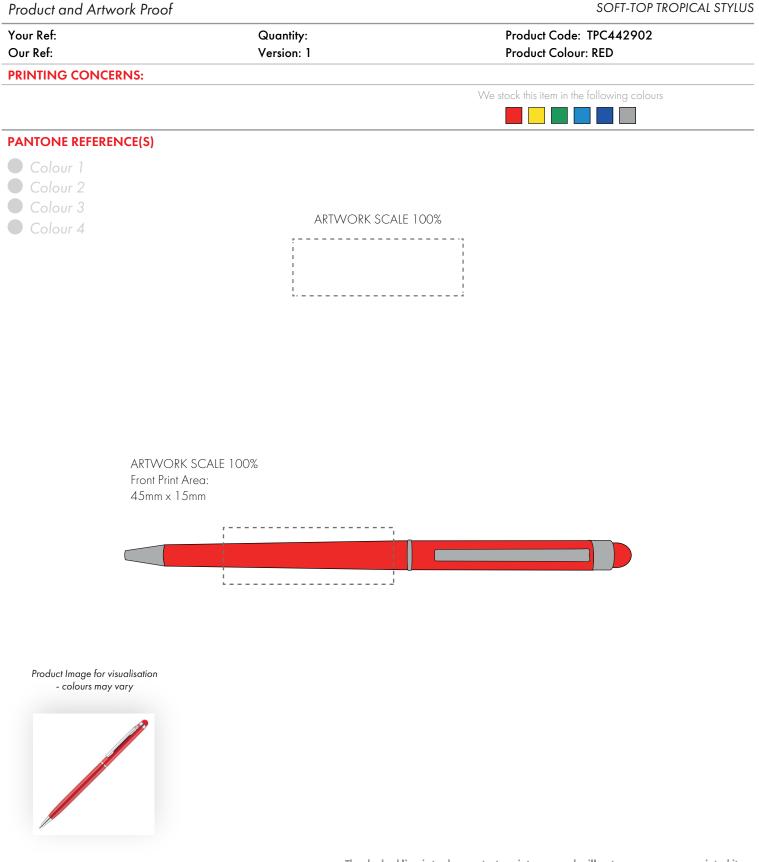

The dashed line is to demonstrate print area and will not appear on your printed item

- 1. Your order will not go in to print and production time cannot be confirmed, unless artwork has been approved via the online system.
- 2. Once printed, artwork cannot be amended, mistakes must be rectified at visual stage.
- 3. Claims for faulty goods will be honoured, only if the goods are returned to us. We will not issue credits/refunds for items that have been distributed. Please ensure that goods are satisfactory before distribution
- 4. We are not responsible for delays during transit.