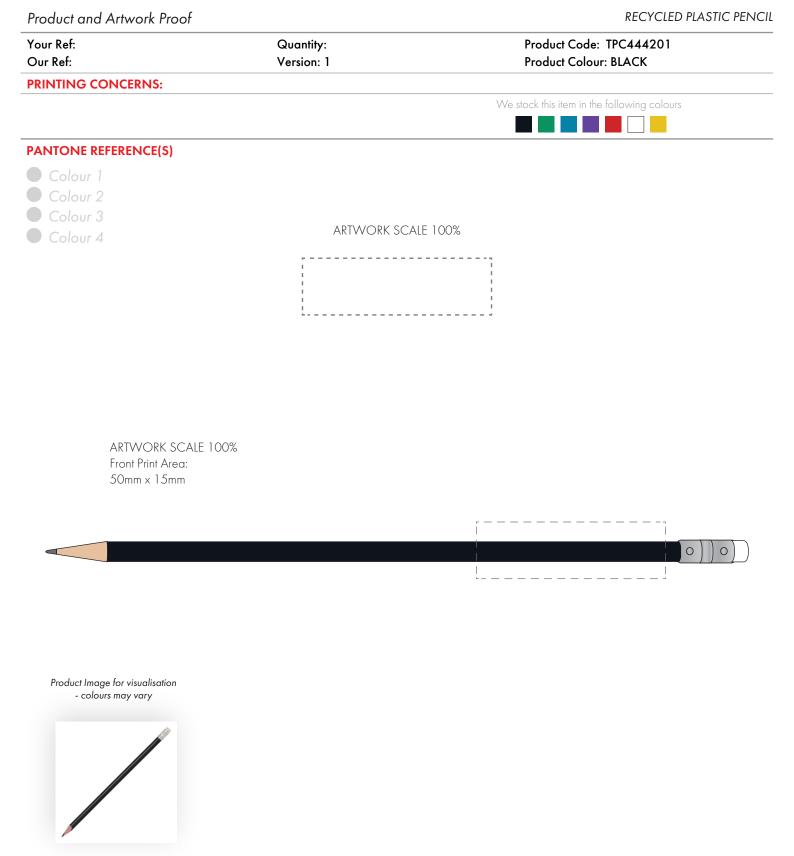

The dashed line is to demonstrate print area and will not appear on your printed item

- 1. Your order will not go in to print and production time cannot be confirmed, unless artwork has been approved via the online system.
- 2. Once printed, artwork cannot be amended, mistakes must be rectified at visual stage.
- 3. Claims for faulty goods will be honoured, only if the goods are returned to us. We will not issue credits/refunds for items that have been distributed. Please ensure that goods are satisfactory before distribution