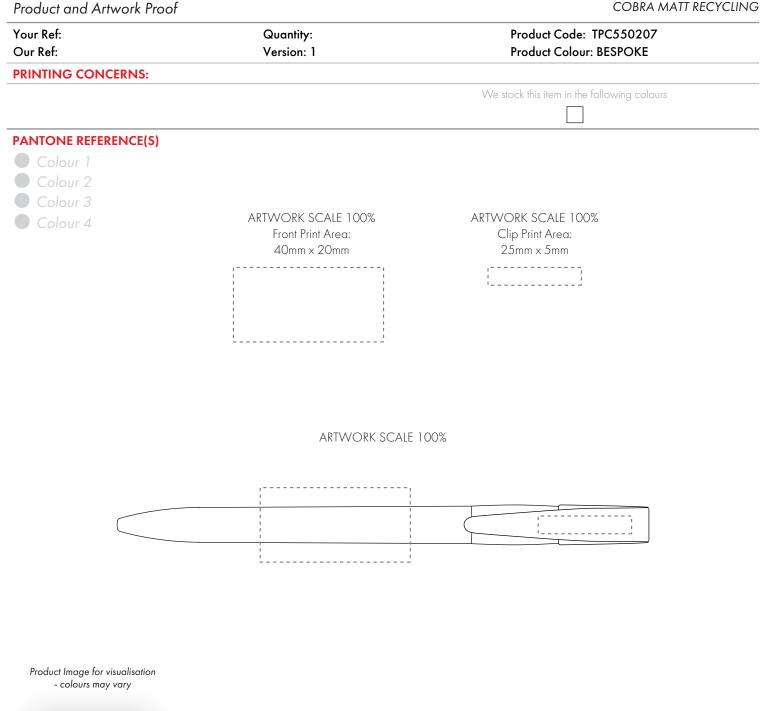

The dashed line is to demonstrate print area and will not appear on your printed item