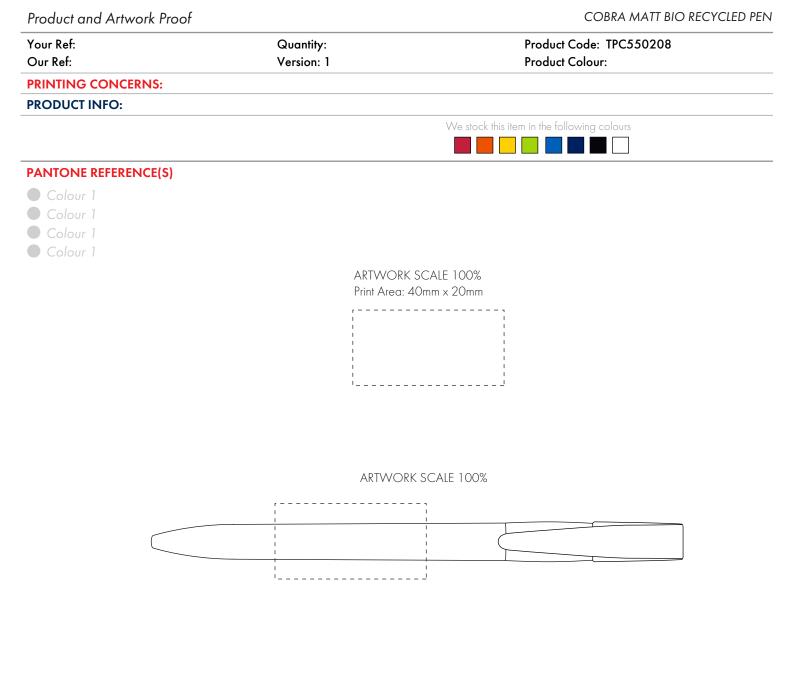

The dashed line is to demonstrate print area and will not appear on your printed item