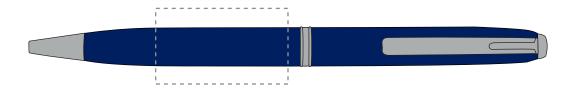

## **PANTONE REFERENCE(S)**

Colour 1

Colour 2

Colour 3

Colour 4

ARTWORK SCALE 100% Front Print Area: 35mm x 20mm

Product Image for visualisation - colours may vary

## The dashed line is to demonstrate print area and will not appear on your printed item