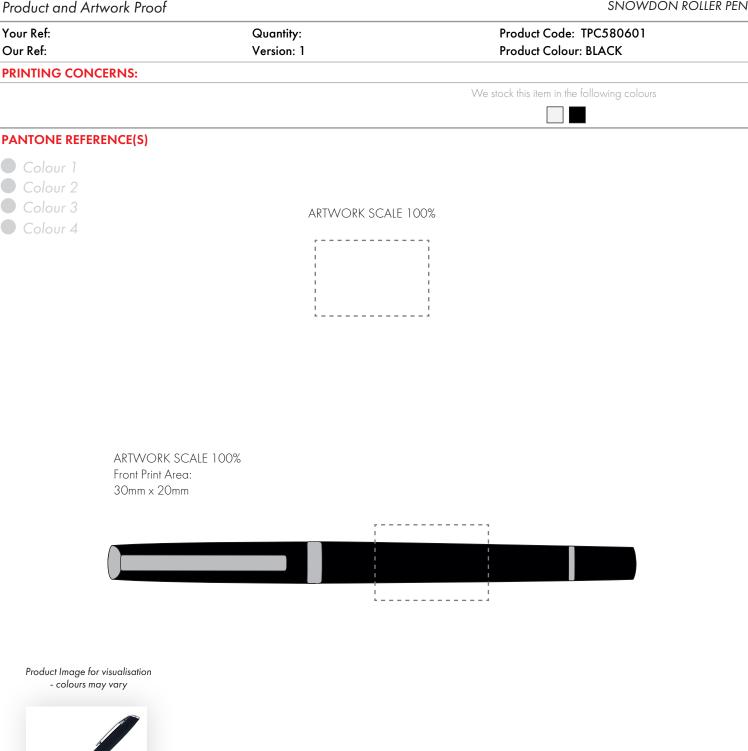

## The dashed line is to demonstrate print area and will not appear on your printed item

SNOWDON ROLLER PEN