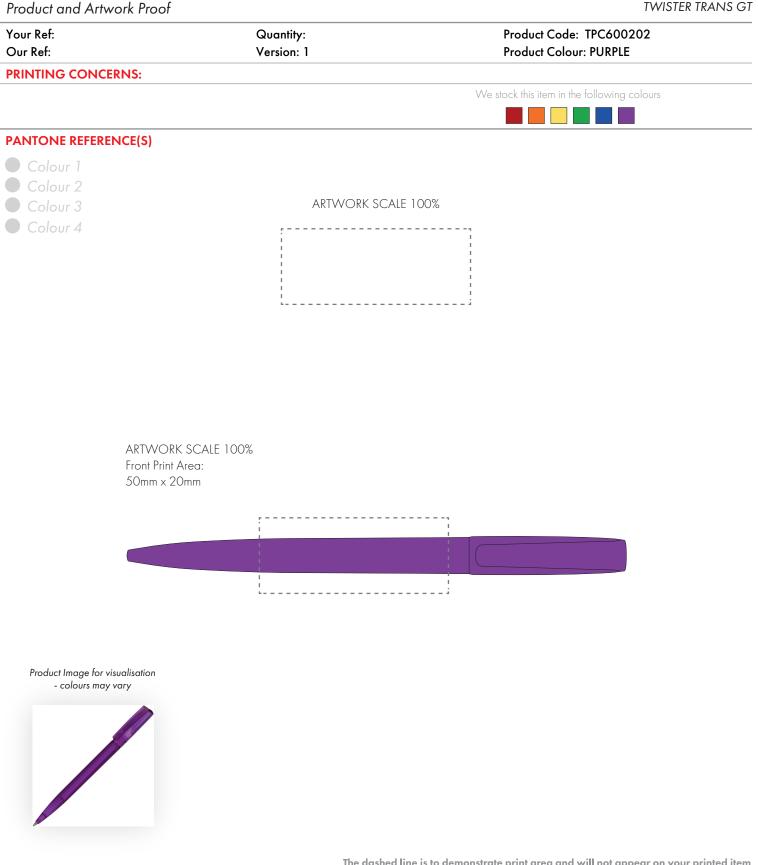

The dashed line is to demonstrate print area and will not appear on your printed item

- 1. Your order will not go in to print and production time cannot be confirmed, unless artwork has been approved via the online system.
- 2. Once printed, artwork cannot be amended, mistakes must be rectified at visual stage.
- 3. Claims for faulty goods will be honoured, only if the goods are returned to us. We will not issue credits/refunds for items that have been distributed. Please ensure that goods are satisfactory before distribution
- 4. We are not responsible for delays during transit.