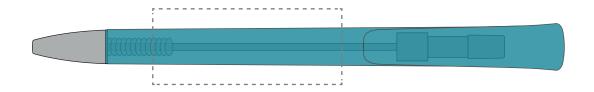

## **PANTONE REFERENCE(S)**

- Colour 1
- Colour 2
- Colour 3
- Colour 4

ARTWORK SCALE 100% Front Print Area: 50mm x 20mm

Product Image for visualisation - colours may vary

## The dashed line is to demonstrate print area and will not appear on your printed item