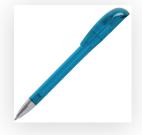

## **PANTONE REFERENCE(S)**

- Colour 1
- Colour 2
- Colour 3
- Colour 4

ARTWORK SCALE 100% Front Print Area: 50mm x 20mm

Product Image for visualisation - colours may vary