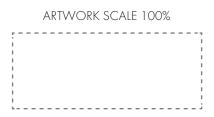

## **PANTONE REFERENCE(S)**

- Colour 1
- Colour 2
- Colour 3
- Colour 4

ARTWORK SCALE 100% Front Print Area: 50mm x 20mm

Product Image for visualisation - colours may vary

## The dashed line is to demonstrate print area and will not appear on your printed item