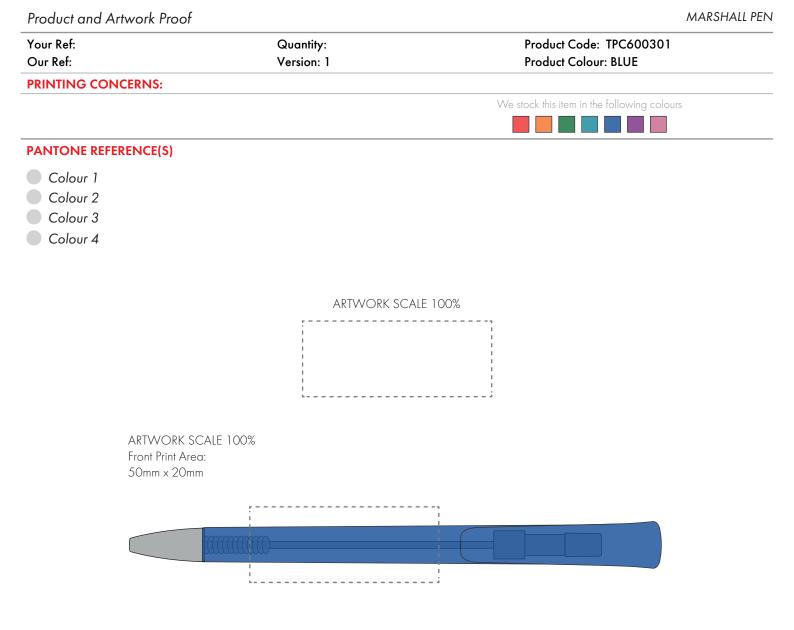

Product Image for visualisation - colours may vary

The dashed line is to demonstrate print area and will not appear on your printed item