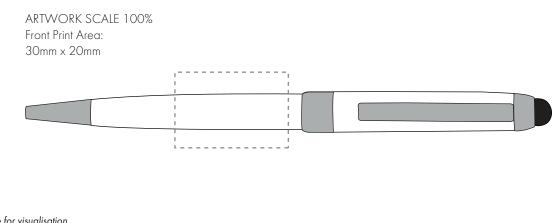

The dashed line is to demonstrate print area and will not appear on your printed item