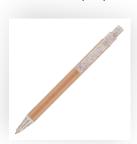

## **PANTONE REFERENCE(S)**

Colour 1

Colour 2

Colour 3

Colour 4

ARTWORK SCALE 100% Front Print Area: 40mm x 20mm

Product Image for visualisation
- colours may vary