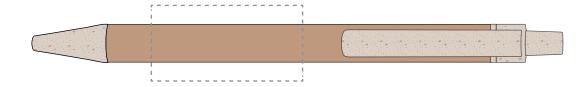

## **PANTONE REFERENCE(S)**

Colour 1

Colour 2

Colour 3

Colour 4

ARTWORK SCALE 100% Front Print Area: 40mm x 20mm

Product Image for visualisation
- colours may vary

## The dashed line is to demonstrate print area and will not appear on your printed item