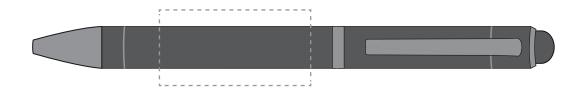

KONOS STYLUS PEN

## **PANTONE REFERENCE(S)**

ARTWORK SCALE 100% Flat Print Area: 40mm x 20mm

Product Image for visualisation - colours may vary

The dashed line is to demonstrate print area and will not appear on your printed item