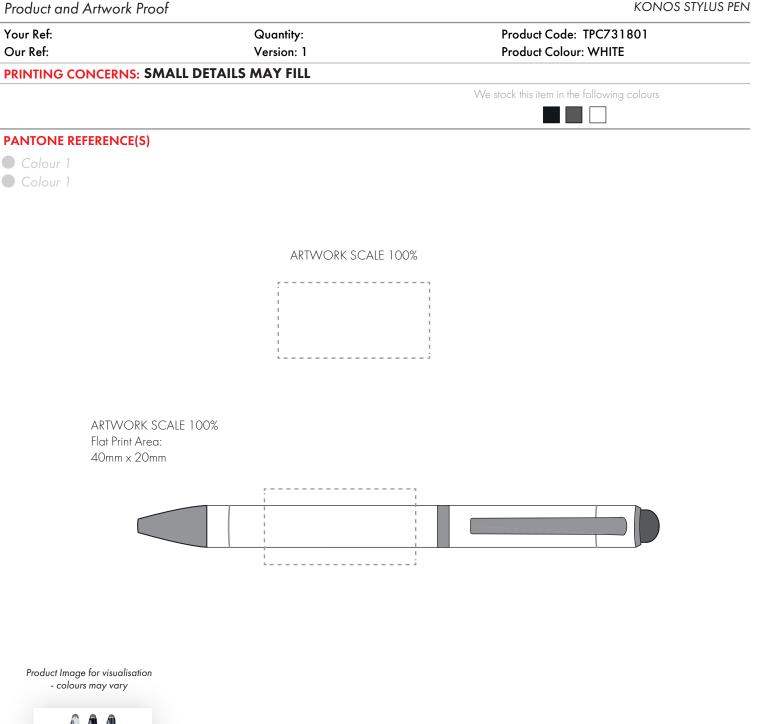

The dashed line is to demonstrate print area and will not appear on your printed item