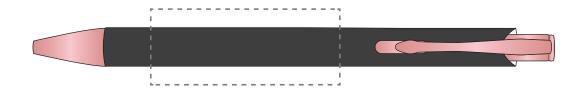

## **PANTONE REFERENCE(S)**

Colour 1

Colour 2

Colour 3

Colour 4

ARTWORK SCALE 100% Front Print Area: 50mm x 20mm

Product Image for visualisation - colours may vary

## The dashed line is to demonstrate print area and will not appear on your printed item