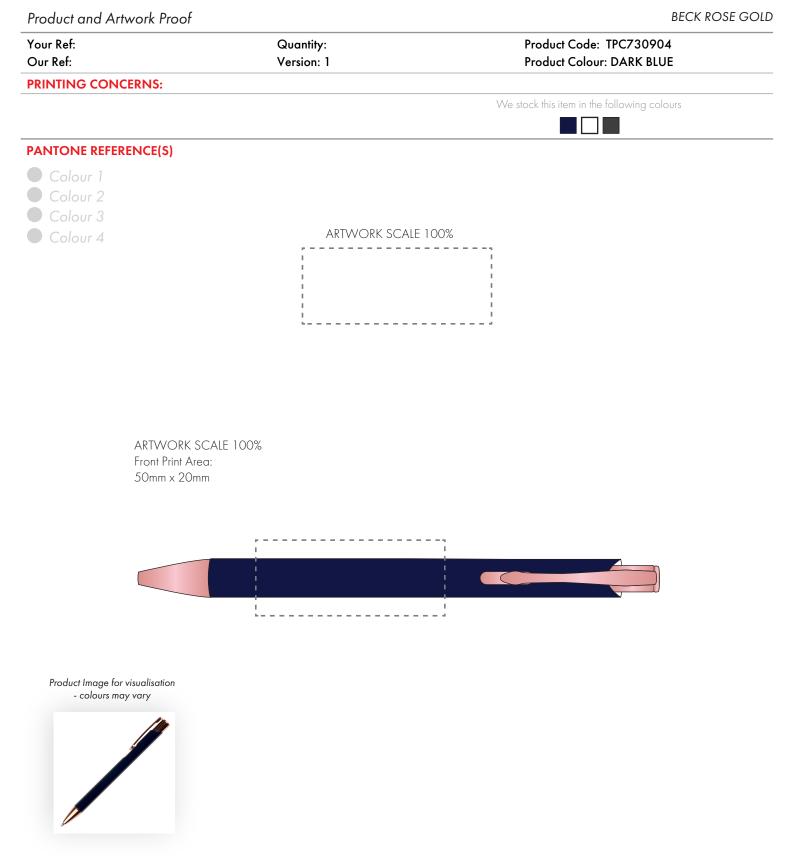

The dashed line is to demonstrate print area and will not appear on your printed item

- 1. Your order will not go in to print and production time cannot be confirmed, unless artwork has been approved via the online system.
- 2. Once printed, artwork cannot be amended, mistakes must be rectified at visual stage.
- 3. Claims for faulty goods will be honoured, only if the goods are returned to us. We will not issue credits/refunds for items that have been distributed. Please ensure that goods are satisfactory before distribution