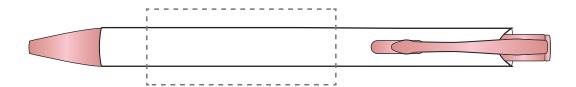

## **PANTONE REFERENCE(S)**

Colour 1

Colour 2

Colour 3

Colour 4

ARTWORK SCALE 100% Front Print Area: 50mm x 20mm

Product Image for visualisation - colours may vary

## The dashed line is to demonstrate print area and will not appear on your printed item