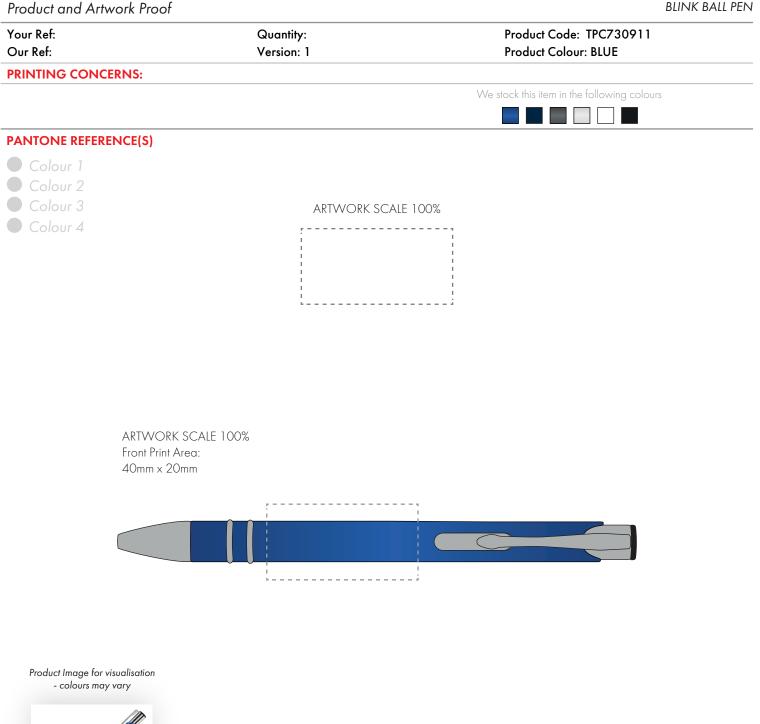

## The dashed line is to demonstrate print area and will not appear on your printed item