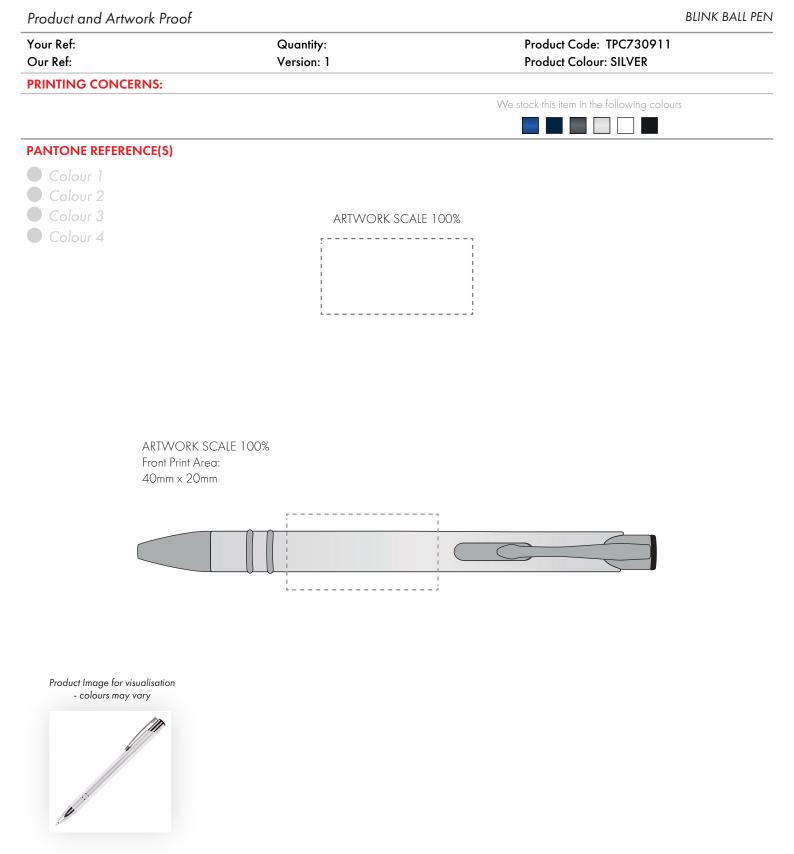

The dashed line is to demonstrate print area and will not appear on your printed item

- 1. Your order will not go in to print and production time cannot be confirmed, unless artwork has been approved via the online system.
- 2. Once printed, artwork cannot be amended, mistakes must be rectified at visual stage.
- 3. Claims for faulty goods will be honoured, only if the goods are returned to us. We will not issue credits/refunds for items that have been distributed. Please ensure that goods are satisfactory before distribution