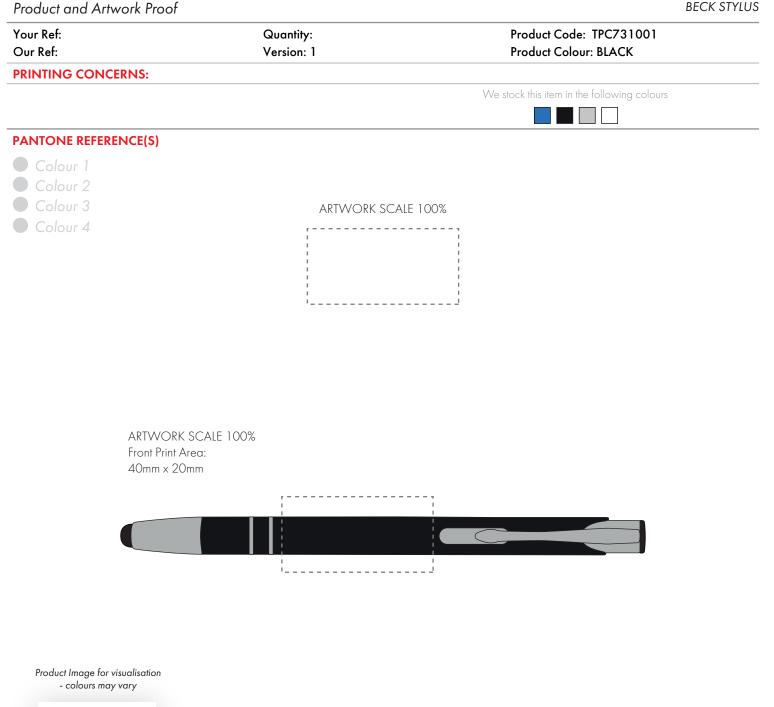

The dashed line is to demonstrate print area and will not appear on your printed item