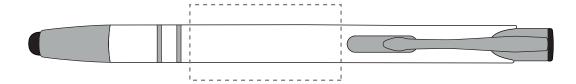

## **PANTONE REFERENCE(S)**

Colour 1

Colour 2

Colour 3

Colour 4

ARTWORK SCALE 100% Front Print Area: 40mm x 20mm

Product Image for visualisation - colours may vary

The dashed line is to demonstrate print area and will not appear on your printed item