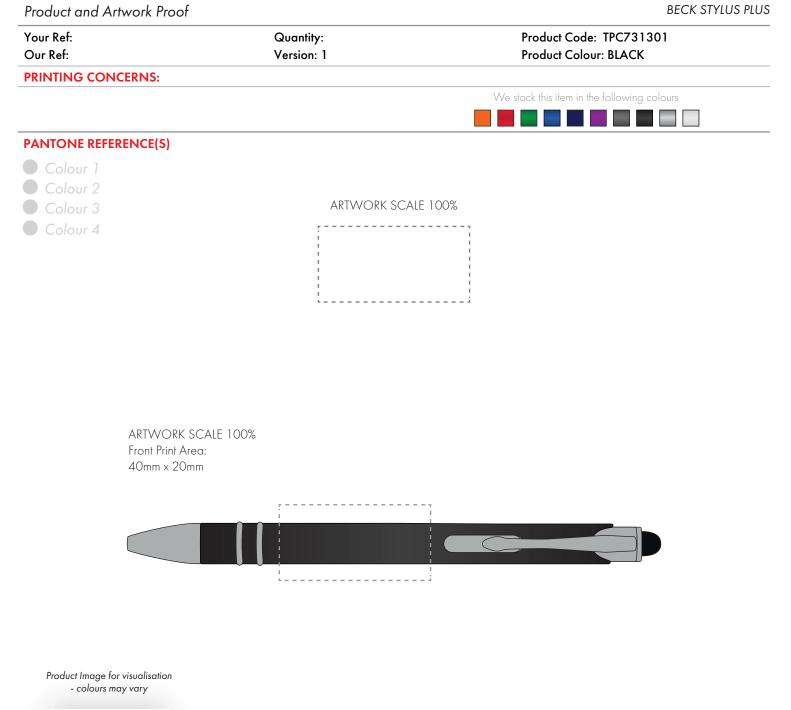

The dashed line is to demonstrate print area and will not appear on your printed item