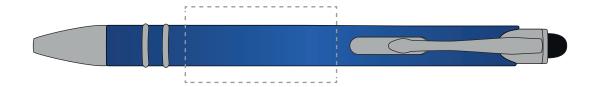

## **PANTONE REFERENCE(S)**

Colour 1

Colour 2

Colour 3

Colour 4

ARTWORK SCALE 100% Front Print Area: 40mm x 20mm

Product Image for visualisation
- colours may vary

The dashed line is to demonstrate print area and will not appear on your printed item