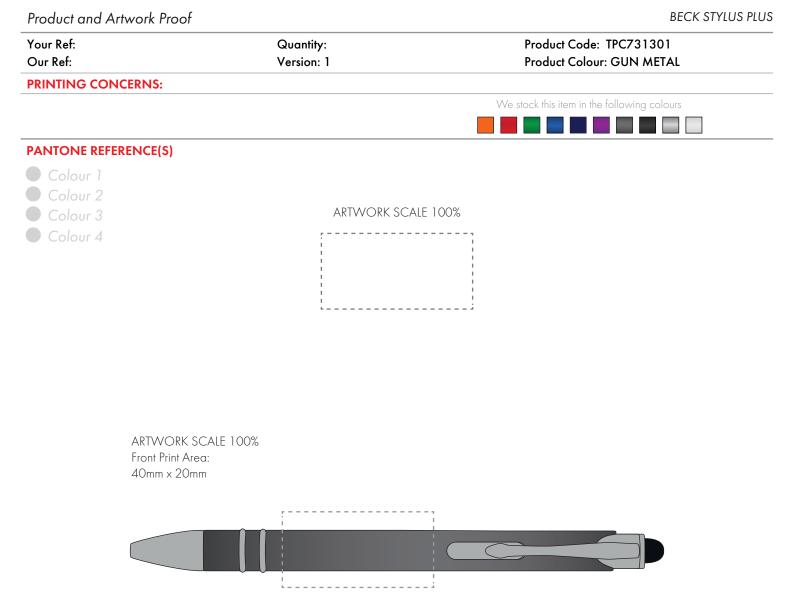

The dashed line is to demonstrate print area and will not appear on your printed item