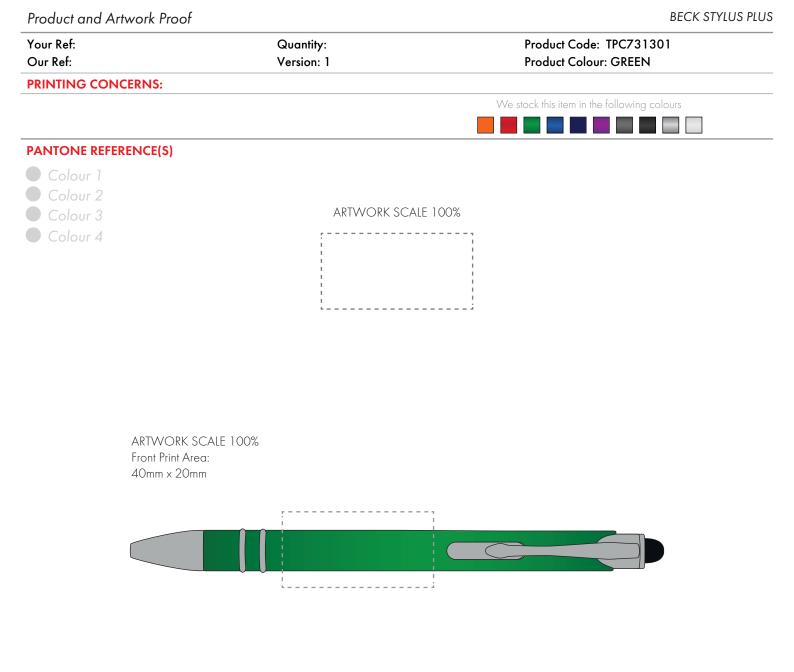

## The dashed line is to demonstrate print area and will not appear on your printed item