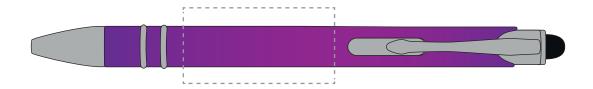

## **PANTONE REFERENCE(S)**

Colour 1

Colour 2

Colour 3

Colour 4

ARTWORK SCALE 100% Front Print Area: 40mm x 20mm

Product Image for visualisation - colours may vary

The dashed line is to demonstrate print area and will not appear on your printed item