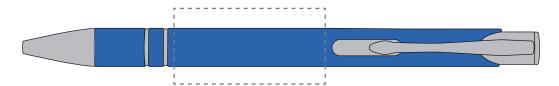

## **PANTONE REFERENCE(S)**

ARTWORK SCALE 100% Side Print Area: 40mm x 20mm

Product Image for visualisation - colours may vary

## The dashed line is to demonstrate print area and will not appear on your printed item