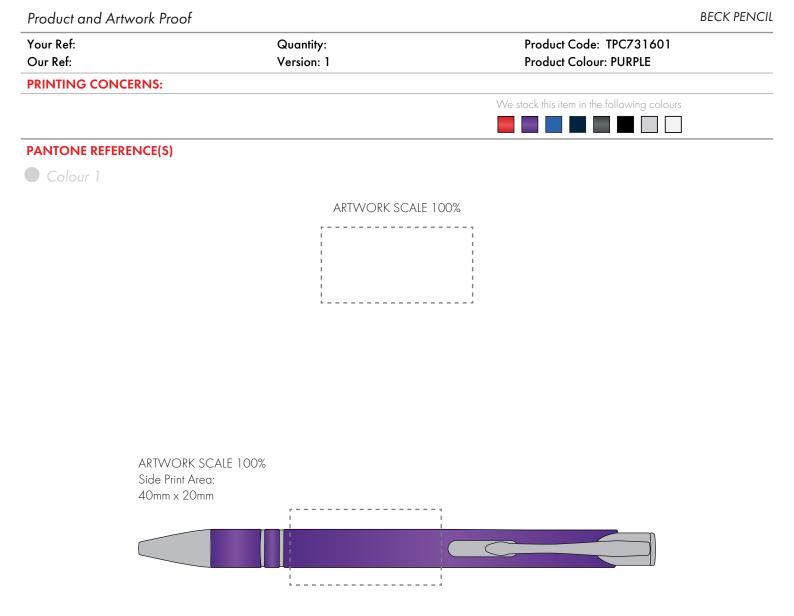

The dashed line is to demonstrate print area and will not appear on your printed item