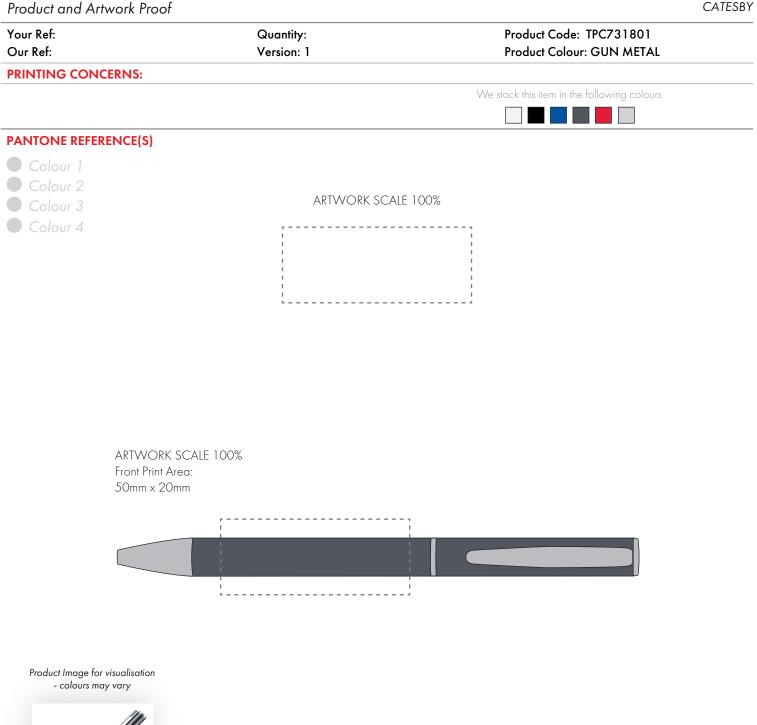

The dashed line is to demonstrate print area and will not appear on your printed item