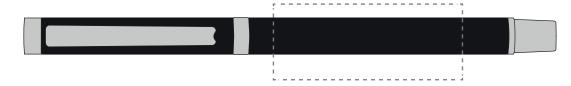

## **PANTONE REFERENCE(S)**

Colour 1

Colour 2

Colour 3

Colour 4

ARTWORK SCALE 100% FRONT PRINT Area: 50mm x 20mm

Product Image for visualisation - colours may vary

The dashed line is to demonstrate print area and will not appear on your printed item