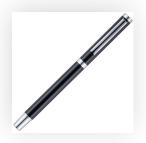

## **PANTONE REFERENCE(S)**

Colour 1

Colour 2

Colour 3

Colour 4

ARTWORK SCALE 100% FRONT PRINT Area: 50mm x 20mm

Product Image for visualisation - colours may vary

The dashed line is to demonstrate print area and will not appear on your printed item