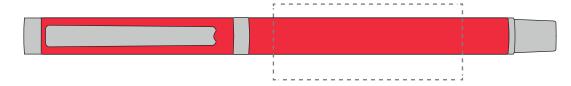

## **PANTONE REFERENCE(S)**

Colour 1

Colour 2

Colour 3

Colour 4

ARTWORK SCALE 100% FRONT PRINT Area: 50mm x 20mm

Product Image for visualisation - colours may vary

## The dashed line is to demonstrate print area and will not appear on your printed item