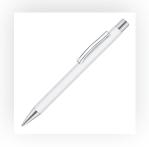

## **PANTONE REFERENCE(S)**

Colour 1

Colour 2

Colour 3

Colour 4

ARTWORK SCALE 100% Front Print Area:

50mm x 20mm

Product Image for visualisation - colours may vary