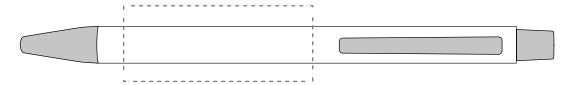

## **PANTONE REFERENCE(S)**

Colour 1

Colour 2

Colour 3

Colour 4

ARTWORK SCALE 100% Front Print Area:

50mm x 20mm

Product Image for visualisation - colours may vary

## The dashed line is to demonstrate print area and will not appear on your printed item