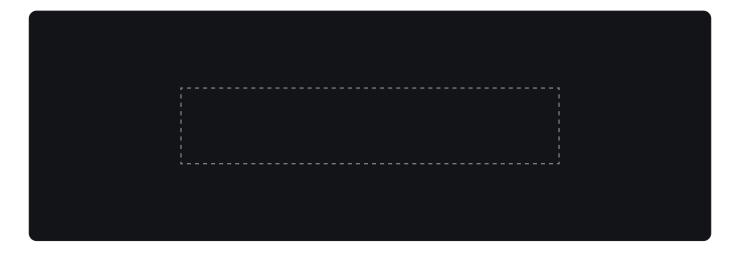

## **PANTONE REFERENCE(S)**

Colour 1

Colour 2

Colour 3

Colour 4

ARTWORK SCALE 100% Lid Print Area: 100mm x 20mm

Product Image for visualisation - colours may vary

## The dashed line is to demonstrate print area and will not appear on your printed item