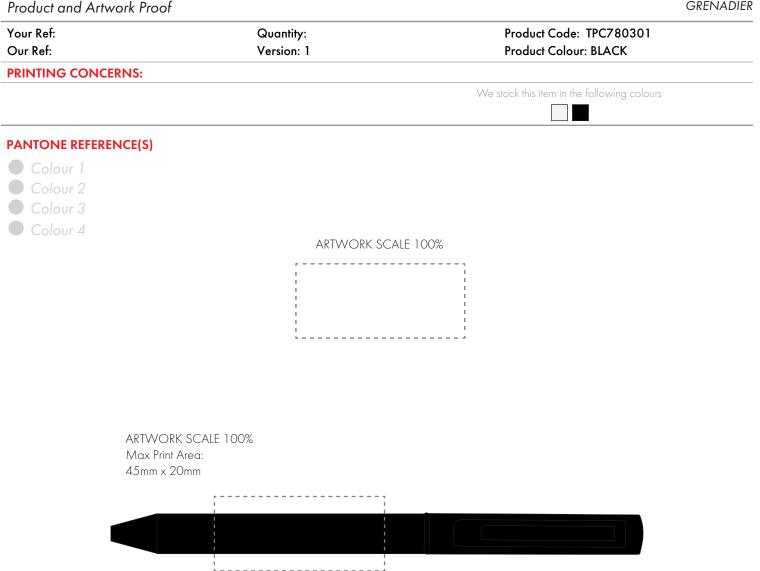

The dashed line is to demonstrate print area and will not appear on your printed item